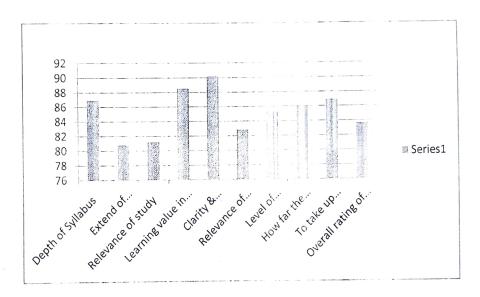

#### 2020-21

| Depth of Syllabus                                         | 87 |
|-----------------------------------------------------------|----|
| Extend of coverage of program of study.                   |    |
| Relevance of study                                        | 81 |
| Learning value in terms of knowledge, skills & abilities. | 89 |
| Clarity & relevance of Textual reading material.          | 90 |
| Relevance of Library material.                            | 83 |
| Level of motivation generated to go for higher studies.   |    |
| How far the curriculum takes care of the student          |    |
| requirements.                                             | 86 |
| To take up challenges of modern life                      | 87 |
| Overall rating of curriculum.                             |    |

The analysis of the feedback of curriculum reveals the importance that more attention to be given for criteria like depth of syllabus, extend of coverage of program of study, relevance of study, learning value in terms of knowledge, skills & abilities, relevance of library material, level of motivation generated to go for higher studies, how far the curriculum takes care of the student requirements and To take up challenges of modern life. To take necessary steps for the improvement of curriculum, it is decided to report the matter to the Board of studies.