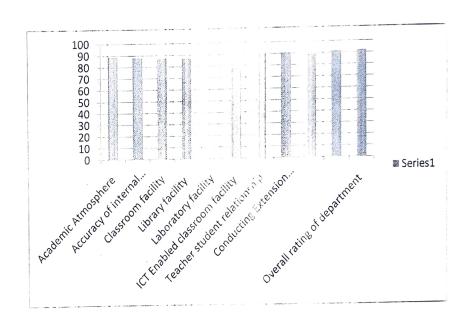

#### 2020-21

| Academic Atmosphere                         |    |
|---------------------------------------------|----|
| Accuracy of internal assessment             | 38 |
| Classroom facility                          | 88 |
| Library facility                            | 87 |
| Laboratory facility                         | () |
| ICT Enabled classroom facility              | 78 |
| Teacher student relationship                |    |
| Conducting Extension activities/ Workshops/ |    |
| seminars                                    | 91 |
| Participation in teaching learning process  | 89 |
| Overall performance of teachers             |    |
| Overall rating of department                |    |

From the above analysis, criteria like academic atmosphere, accuracy of internal assessment, classroom facility, library facility, ICT enabled classroom facility and Participation in teaching learning process need special attention. The department discussed the matters with Principal and Management to take appropriate steps to improve the facilities. The department has taken appropriate steps and authorised the teachers to adhere to the action plan of department for improvement in concerned criteria.