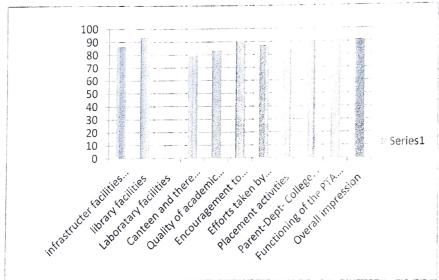

# PARENTS EVALUATION DEPARTMENT OF HISTORY 2020-21

| infrastructer facilities in the college                                        |    |
|--------------------------------------------------------------------------------|----|
| initiastractor ratinges in the conege                                          | 87 |
| library facilities                                                             | 94 |
| Laboratary facilities                                                          | 0  |
| Canteen and there facilities                                                   | 79 |
| Quality of academic resources namely teachers, curse materials etc.            | 84 |
| Encouragement to students to participation in various co-curricular activities | 90 |
| Efforts taken by department for over all Grooming and personality              |    |
| development                                                                    | 87 |
| Placement activities                                                           | 84 |
| Parent-Dept- College communication                                             | 90 |
| Functioning of the PTA in the college                                          | 91 |
| Overall impression                                                             | 91 |

The review of parent feedback revealed that the criteria like infrastructure facilities in the college, canteen and other campus facilities, quality of academic resources namely teachers, and placement activities should give extra attention additional efforts must taken by department to encourage the students become socially responsible citizens.